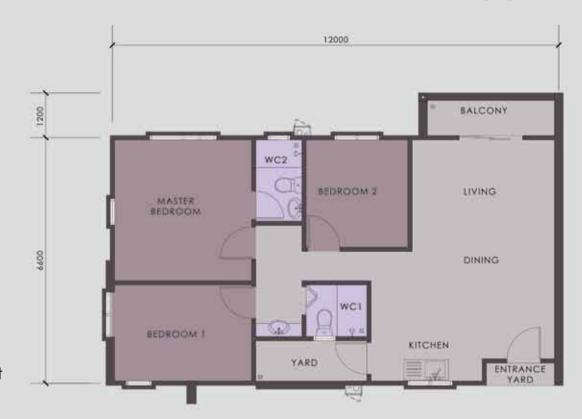

o bathrooms.

#### Roofing

Reinforced concrete roof / metal roof.

#### Ceiling:

Skim coat / Plaster Ceiling / Asbestos-free ceiling board.

#### Windows:

Aluminium framed glass windows.

#### Doors:

Fire-rated door / Plywood flush door / Aluminium framed glass sliding door / Solid hardwood door.

#### Ironmongery:

Quality locks.

#### Floor Finishes:

Ceramic tiles to living, dining, bedrooms, bathrooms, kitchen, yard, balcony and entrance. Cement screed to other areas.

#### Sanitary:

Standard sanitary wares.

#### Electrical:

#### Lighting point

- Corner-18, Intermediate-16

#### Power point (13A)

- Corner-16, Intermediate-14

### Water heater switch (15A)

- 1

### Aircond point (15A)

- Corner-2, Intermediate-2

#### TV point

- 1

#### Telephone point

-

# **FLOOR PLANS**



Corner Unit, 882 sqft



Intermediate Unit, 775 sqft

# SITE CONCEPT PLAN

### **Facilities**



Miri

085-491000

Kuching

082-422001

Bintulu

086-339666

019-827 2877

Chua

013-830 4707

Irene

019-858 4677

Catherine

019-864 8545

Nadia

016-718 6699

Steven

013-833 7873

Esther

016-853 1547

Siti Aisyah

Haliza 016-855 9094

010-985 8987

013-803 2525

014-681 5403

Hazia

010-974 3431

Dayana

016-870 7257

Yeo

### NAIM LAND SDN BHD

(Company No.: 261213-T)

#### MIRI SALES OFFICE:

Lot 223-226, First Floor, Permy Mall, Bandar Baru Permyjaya, 98000 Miri, Sarawak, Malaysia TEL: 085-491000 | FAX: 085-491958

www.naim.com.my







DISCLAIMER / LIMITATION OF LIABILITY Naim Holdings Berhad do not provide any warranty or guarantee as to the accuracy, timeliness, performance, comple