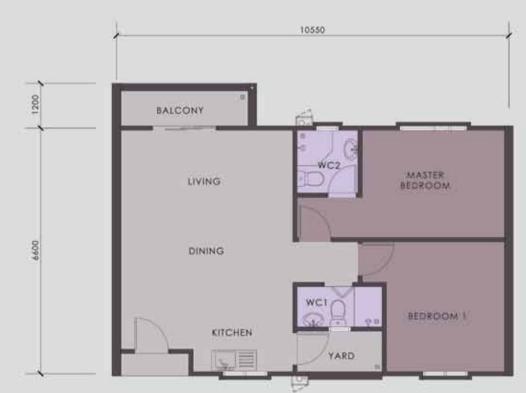

g

Reinforced concrete roof / metal roof.

#### Ceiling:

Skim coat / Plaster Ceiling / Asbestos-free ceiling board.

#### Windows:

Aluminium framed glass windows.

#### Doors:

Fire-rated door / Plywood flush door / Aluminium framed glass sliding door / Solid hardwood door.

#### Ironmongery:

Quality locks.

#### Floor Finishes:

Ceramic tiles to living, dining, bedrooms, bathrooms, kitchen, yard, balcony and entrance. Cement screed to other areas.

#### Sanitary:

Standard sanitary wares.

#### Electrical:

#### Lighting point

- Corner-18, Intermediate-16

#### Power point (13A)

- Corner-16, Intermediate-14

### Water heater switch (15A)

- 1

### Aircond point (15A)

- Corner-2, Intermediate-2

#### TV point

- 1

#### Telephone point

-

# **FLOOR PLANS**



Corner Unit, 882 sqft



Intermediate Unit, 775 sqft

# SITE CONCEPT PLAN

### **Facilities**



Miri

085-491000

Kuching

082-422001

Bintulu

086-339666

019-827 2877

Chua

013-830 4707

Irene

019-858 4677

Catherine

019-864 8545

Nadia

016-718 6699

Steven

013-833 7873

Esther

016-853 1547

Siti Aisyah

Haliza 016-855 9094

010-985 8987

013-803 2525

014-681 5403

Hazia

010-974 3431

Dayana

016-870 7257

Yeo

### NAIM LAND SDN BHD

(Company No.: 261213-T)

#### MIRI SALES OFFICE:

Lot 223-226, First Floor, Permy Mall, Bandar Baru Permyjaya, 98000 Miri, Sarawak, Malaysia TEL: 085-491000 | FAX: 085-491958

www.naim.com.my







DISCLAIMER / LIMITATION OF LIABILITY Naim Holdings Berhad do not provide any warranty or guarantee as to the accuracy, timeliness, performance, completeness or suitability of