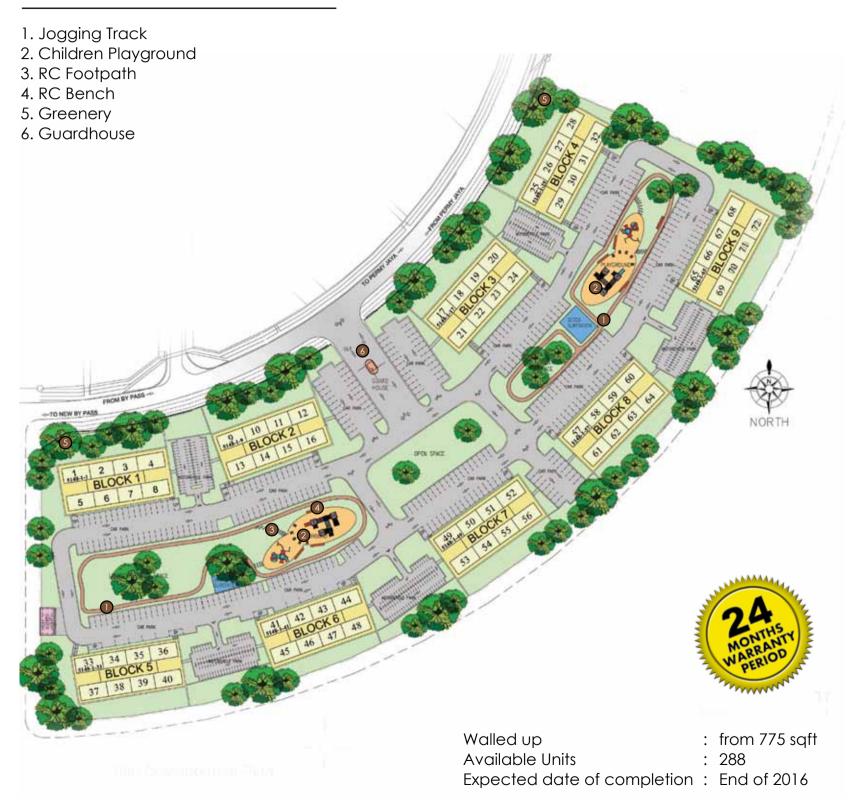

aster Ceiling / Asbestos-free ceiling board.

#### Windows:

Aluminium framed glass windows.

#### Doors:

Fire-rated door / Plywood flush door / Aluminium framed glass sliding door / Solid hardwood door.

#### Ironmongery:

Quality locks.

#### Floor Finishes:

Ceramic tiles to living, dining, bedrooms, bathrooms, kitchen, yard, balcony and entrance. Cement screed to other areas.

#### Sanitary:

Standard sanitary wares.

#### Electrical:

#### Lighting point

- Corner-18, Intermediate-16

#### Power point (13A)

- Corner-16, Intermediate-14

### Water heater switch (15A)

- 1

### Aircond point (15A)

- Corner-2, Intermediate-2

#### TV point

- 1

#### Telephone point

-

# **FLOOR PLANS**



Corner Unit, 882 sqft



Intermediate Unit, 775 sqft

# SITE CONCEPT PLAN

### **Facilities**



Miri

085-491000

Kuching

082-422001

Bintulu

086-339666

019-827 2877

Chua

013-830 4707

Irene

019-858 4677

Catherine

019-864 8545

Nadia

016-718 6699

Steven

013-833 7873

Esther

016-853 1547

Siti Aisyah

Haliza 016-855 9094

010-985 8987

013-803 2525

014-681 5403

Hazia

010-974 3431

Dayana

016-870 7257

Yeo

### NAIM LAND SDN BHD

(Company No.: 261213-T)

#### MIRI SALES OFFICE:

Lot 223-226, First Floor, Permy Mall, Bandar Baru Permyjaya, 98000 Miri, Sarawak, Malaysia TEL: 085-491000 | FAX: 085-491958

www.naim.com.my







DISCLAIMER / LIMITATION OF LIABILITY Naim Holdings Berhad do not provide any warranty or guarantee as to the accuracy, timeliness, performance, completeness or suitability of the information and materials found or offered on this website for any p