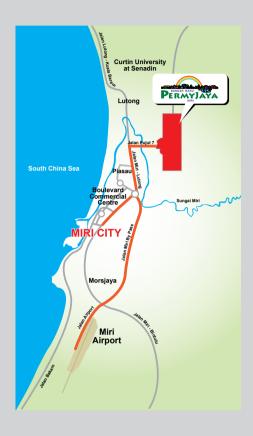

## BandarBaruPermyjaya(BBP)TownshipDevelopment

BBP, Naim's flagship mixed development in Miri, is one of the fastest growing satellite towns in Sarawak.

With its strategic location of just 15 minutes' drive from the heart of Miri City and Lutong Town, the hub of Sarawak's petroleum industry, 20 minutes' drive from the Brunei Sg. Tujuh Customs Office border checkpoint and 10 minutes' drive from Curtin University of Technology Sarawak Campus, residents enjoy excellent accessibility.