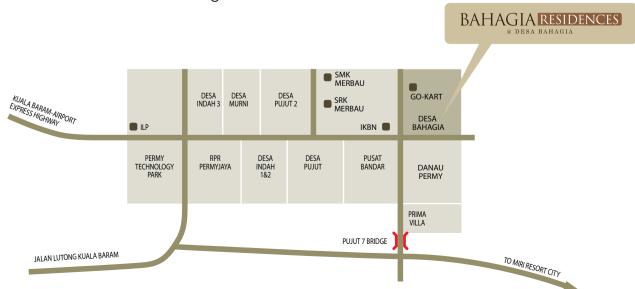

## BandarBaruPermyjaya(BBP)TownshipDevelopment

BBP, Naim's flagship mixed development in Miri, is one of the fastest growing satellite towns in Sarawak.

With its strategic location of just 15 minutes' drive from the heart of Miri City and Lutong Town, the hub of Sarawak's petroleum industry, 20 minutes' drive from the Brunei Sg. Tujuh Customs Office border checkpoint and 10 minutes' drive from Curtin University of Technology Sarawak Campus, residents enjoy excellent accessibility.

#### **DESA BAHAGIA**

Desa Bahagia, BBP promises fresh urban living and innovative designs at its finest. It is the modern rendition of chic urban living at its best while offering all the comfort and serenity embodied into beautiful yet functional homes. With its good range of offerings, Desa Bahagia has a little something for everyone.