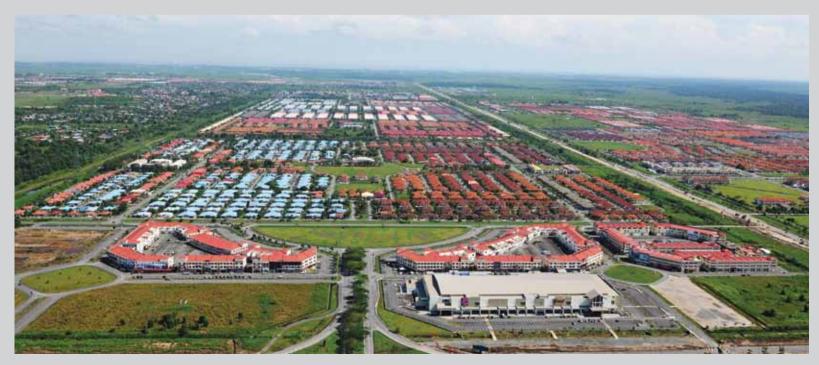

## BandarBaruPermyjaya(BBP)TownshipDevelopment

BBP, Naim's flagship mixed development in Miri, is one of the fastest growing satellite towns in Sarawak.

With its strategic location of just 15 minutes' drive from the heart of Miri City and Lutong Town, the hub of Sarawak's petroleum industry, 20 minutes' drive from the Brunei Sg. Tujuh Customs Office border checkpoint and 10 minutes' drive from Curtin University of Technology Sarawak Campus, residents enjoy excellent accessibility.

BBP provides vibrant community living – residents get to indulge in the perks of living in a community equipped with full-fledged amenities such as a community hall, places of worship, education and training institutions, and other places of interest.